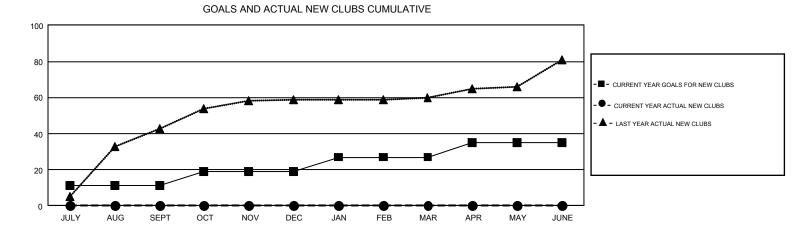

## GMT Constitutional Area 7, Group C

REPORT DOES NOT INCLUDE CLUBS IN UNDISTRICTED AREAS.

| Clubs                 |               |           |               | Members               |                           |                         |                                                    |  |
|-----------------------|---------------|-----------|---------------|-----------------------|---------------------------|-------------------------|----------------------------------------------------|--|
| RESULTS FOR 2019-2020 |               |           |               | RESULTS FOR 2019-2020 |                           |                         |                                                    |  |
| QUARTER               | NEW CLUB GOAL | NEW CLUBS | DROPPED CLUBS | QUARTER               | MEMBER GROWTH NET<br>GOAL | MEMBER GROWTH<br>ACTUAL | DROPPED<br>MEMBERS ACTUAL<br>(including transfers) |  |
| JULY/AUG/SEPT         | 11            | 0         | 16            | JULY/AUG/SEPT         | 730                       | 296                     | 462                                                |  |
| OCT/NOV/DEC           | 8             | 0         | 0             | OCT/NOV/DEC           | 1050                      | 0                       | 0                                                  |  |
| JAN/FEB/MAR           | 8             | 0         | 0             | JAN/FEB/MAR           | 530                       | 0                       | 0                                                  |  |
| APR/MAY/JUNE          | 8             | 0         | 0             | APR/MAY/JUNE          | 820                       | 0                       | 0                                                  |  |