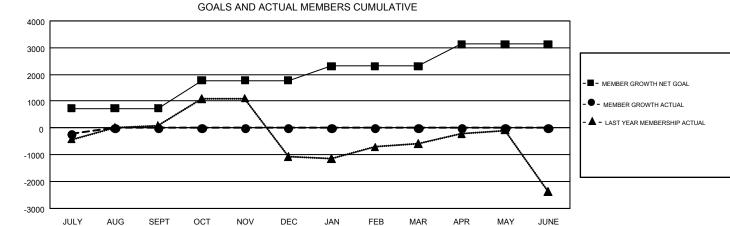

## GMT Constitutional Area 7, Group C

REPORT DOES NOT INCLUDE CLUBS IN UNDISTRICTED AREAS.

| Clubs                 |               |           |               | Members               |                           |                         |                                                    |  |
|-----------------------|---------------|-----------|---------------|-----------------------|---------------------------|-------------------------|----------------------------------------------------|--|
| RESULTS FOR 2019-2020 |               |           |               | RESULTS FOR 2019-2020 |                           |                         |                                                    |  |
| QUARTER               | NEW CLUB GOAL | NEW CLUBS | DROPPED CLUBS | QUARTER               | MEMBER GROWTH NET<br>GOAL | MEMBER GROWTH<br>ACTUAL | DROPPED<br>MEMBERS ACTUAL<br>(including transfers) |  |
| JULY/AUG/SEPT         | 11            | 0         | 16            | JULY/AUG/SEPT         | 730                       | 296                     | 462                                                |  |
| OCT/NOV/DEC           | 8             | 0         | 0             | OCT/NOV/DEC           | 1050                      | 0                       | 0                                                  |  |
| JAN/FEB/MAR           | 8             | 0         | 0             | JAN/FEB/MAR           | 530                       | 0                       | 0                                                  |  |
| APR/MAY/JUNE          | 8             | 0         | 0             | APR/MAY/JUNE          | 820                       | 0                       | 0                                                  |  |